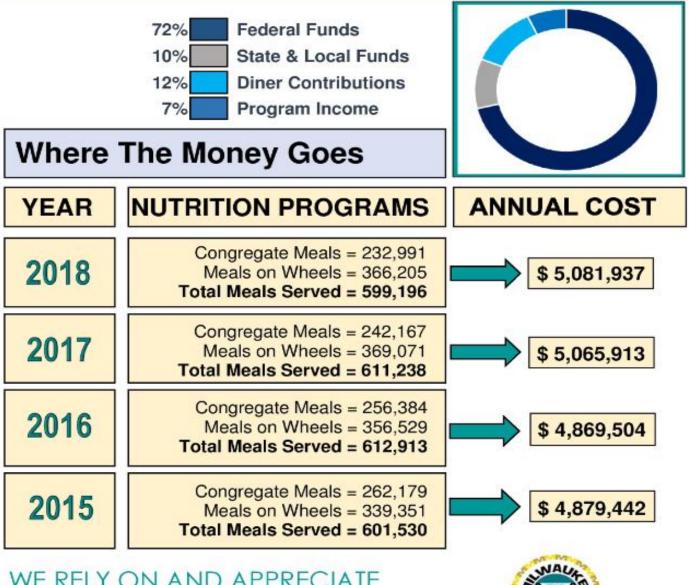

## Your Contributions Make A Difference

## Where The Money Comes From

WE RELY ON AND APPRECIATE YOUR PARTICIPATION & SUPPORT. ~THANK YOU!

Milwaukee County Department on Aging: county.milwaukee.gov/aging 
Milwaukee County Senior Dining Office: (414) 289-6995