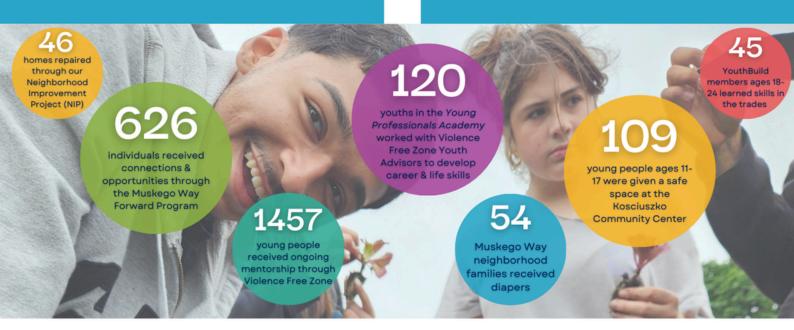

#### Total Number of People Served in 2024: +15,000

#### **MCC's Food Pantry Served:**

7,045 individuals. gave out over 1,250 senior Stockboxes, and distributed **280,754** pounds of food to the community

Our Older Adults Program served a total of 3,207 seniors through the Older Adults Center, Meal Sites, and Dine Out Program with a total of 92,775 meals served throughout the year